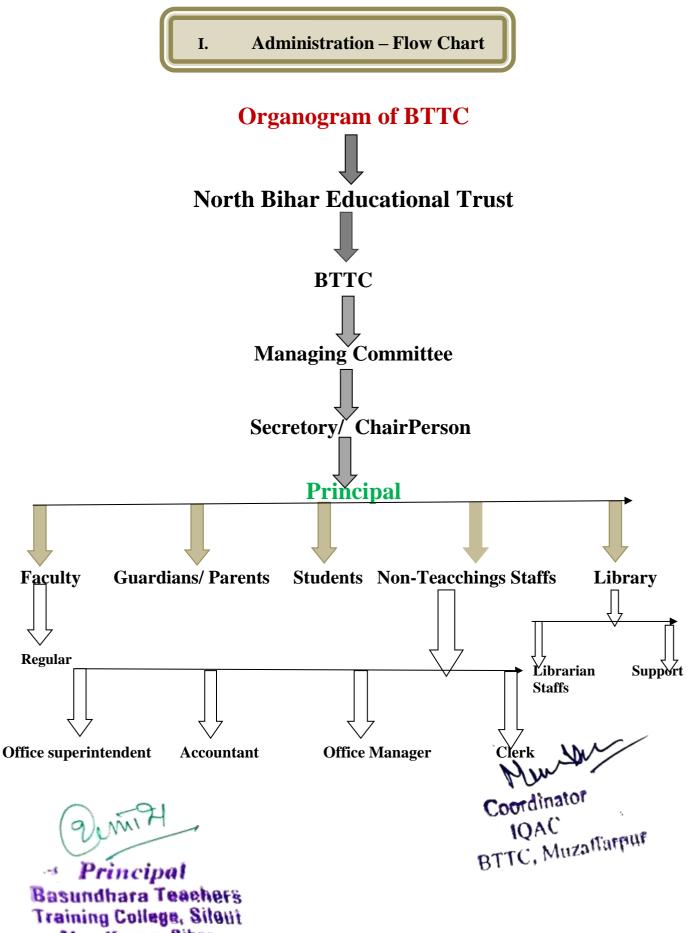

## 6.1.1

The governance of the institution is reflective of an effective leadership and participatory mechanism in tune with the vision and mission **Additional Information** 

Principal - 5 **Basundhara Teachers** Training College, Silout Muzaffarpur, Bihar